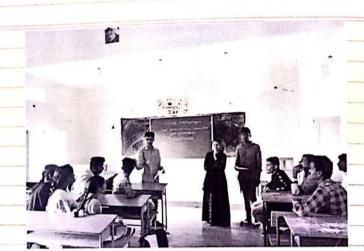

# DEPARTMENT OF ZOOLOGY CONDUCTED ZOOLOGY PUZZLE PROGRAMME ON 24.11.2016

(2016-17)