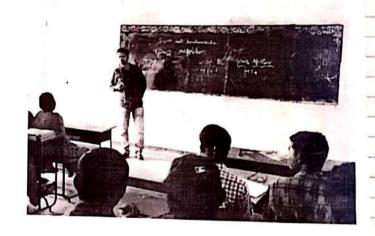

**DEPARTMENT OF ZOOLOGY CONDUCTED ZOOLOGY PUZZLE PROGRAMME** 

ON 02.01.2020 (2019-2020)

A NATIONAL LEVEL ONLINE E- QUIZ ON AWARENESS ON COVID-19 CONDUCTED BY B.JOHNBABU DEPARTMENT OF ZOOLOGY FROM 05.07.2020 TO 08.07.2020. NEARLY 1096, MEMBERS HAVE PARTICIPATED ARUOND THE INDIA AND THEY GOT E CERTIFICATE FROM THIS COLLEGE