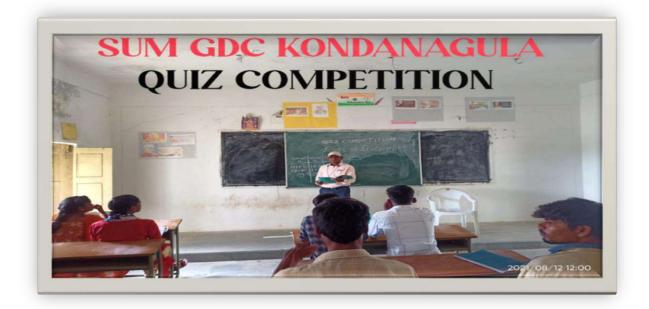

**DEPARTMENT OF ZOOLOGY CONDUCTED ZOOLOGY PUZZLE PROGRAMME** 

ON 02.01.2020 (2019-2020)

A NATIONAL LEVEL ONLINE E- QUIZ ON AWARENESS ON COVID-19 CONDUCTED BY B.JOHNBABU DEPARTMENT OF ZOOLOGY FROM 05.07.2020 TO 08.07.2020. NEARLY 1096, MEMBERS HAVE PARTICIPATED ARUOND THE INDIA AND THEY GOT E CERTIFICATE FROM THIS COLLEGE