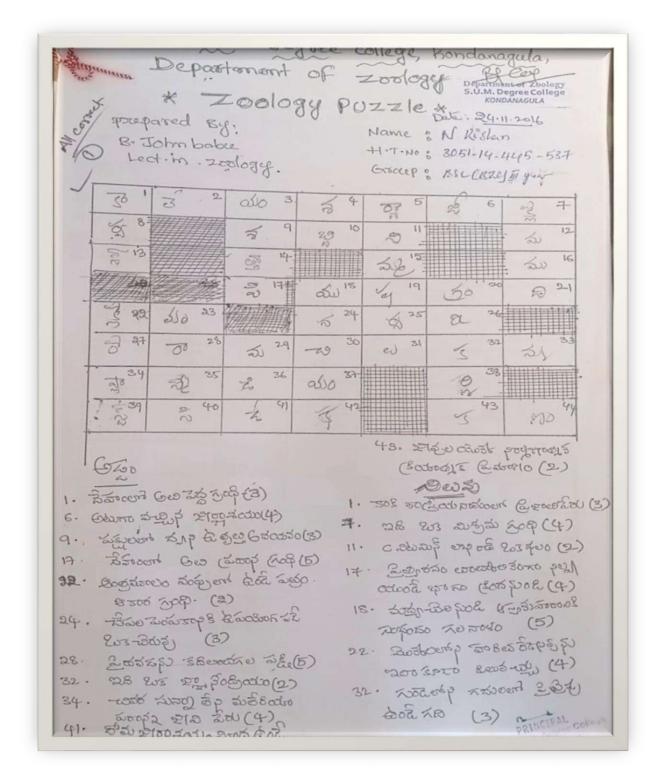

# DEPARTMENT OF ZOOLOGY CONDUCTED ZOOLOGY PUZZLE PROGRAMME ON 24.11.2016

(2016-17)