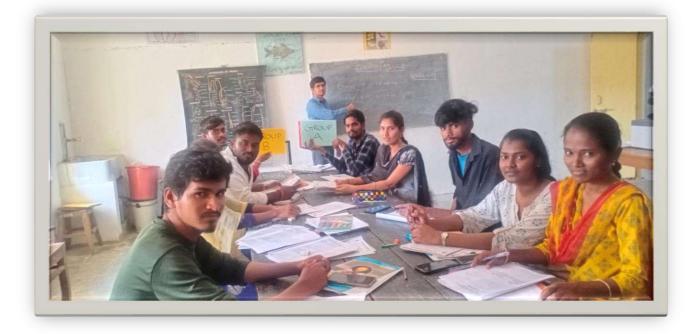

**DEPARTMENT OF ZOOLOGY CONDUCTED ZOOLOGY PUZZLE PROGRAMME** 

ON 02.01.2020 (2019-2020)

A NATIONAL LEVEL ONLINE E- QUIZ ON AWARENESS ON COVID-19 CONDUCTED BY B.JOHNBABU DEPARTMENT OF ZOOLOGY FROM 05.07.2020 TO 08.07.2020. NEARLY 1096, MEMBERS HAVE PARTICIPATED ARUOND THE INDIA AND THEY GOT E CERTIFICATE FROM THIS COLLEGE

A NATIONAL LEVEL ONLINE E- QUIZ ON AWARENESS ON COVID-19 CONDUCTED BY B.JOHNBABU DEPARTMENT OF ZOOLOGY FROM 05.07.2020 TO 08.07.2020. NEARLY 1096, MEMBERS HAVE PARTICIPATED ARUOND THE INDIA AND THEY GOT E CERTIFICATE FROM THIS COLLEGE