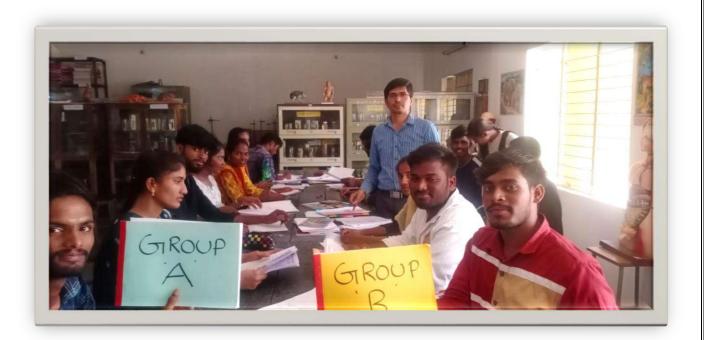

7)

0)

of A Qui's has conducted to BSC BZC Myear zoology subtect. The student on students were divided in to 400

Group . B. This and Gyroup-A group. B. John pologramme was conganised by babu lect in zoology.

GIGOUP - A Group - B

Group - A winners

Groscep-A signature. Group Name ON . F. H S. NO 3057-14-415 M. Rajitha BZ-CTU & By CU Eleon 3057-14-455-510 G. Tutufathermer B3CITYEON ORDIN 3051-14-445-59. Nitambambel Rishan. N BREEYE 3051-14-445 Ray 305 44-44553 K. Ravinder BZ cTuyer Beef 3051-14-445-528 N. Balakrishng BZC 127ear 3051-14-445-532 M. Bharuprakar BEEN YOU