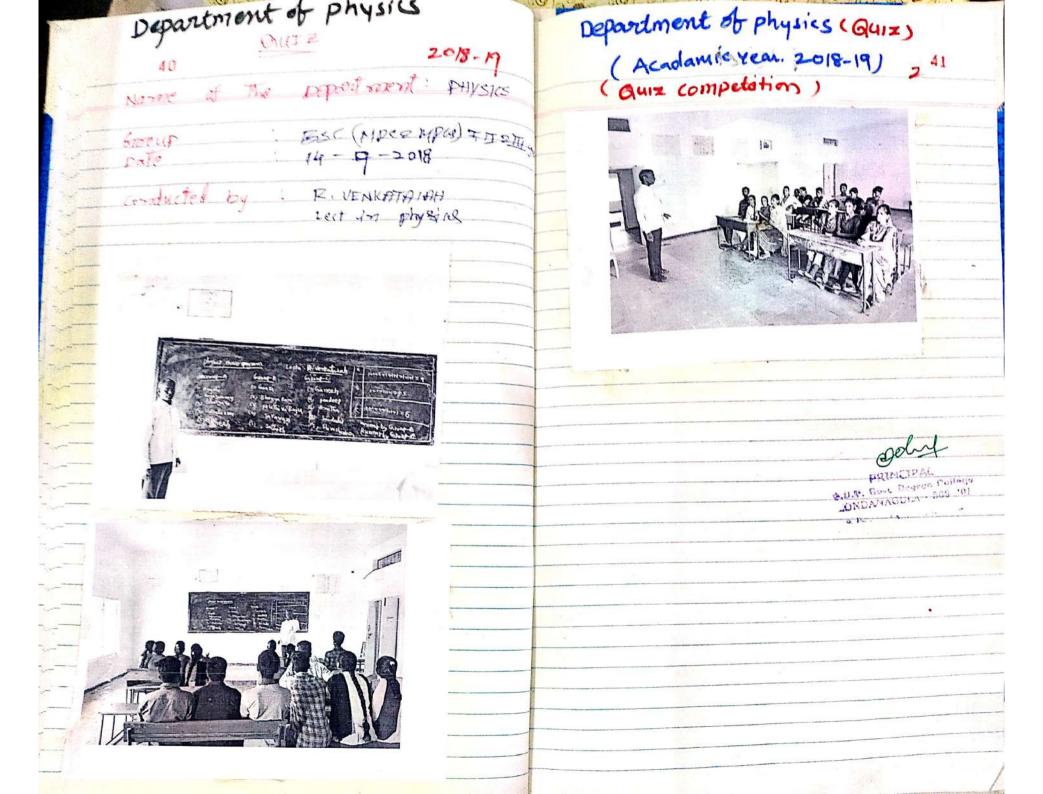

|

Cont (B. Janitha)

PRINCIPAL
PRINCIPAL
PRINCIPAL
S.U.M. GOVE DENTER POLICE
ONDAMAGULA . 509 101

Department of physics 26 Quiz Competition

2016-17



| Tear | n -C    |                     | 14           |
|------|---------|---------------------|--------------|
| S-NO | class.  | Name of the student | signature    |
| 1    | MPCTI   | G. Vasundhara       | S)           |
| 2    | M.P.CII | Pavan kalyan        | Pavan Kalyan |
| 3-   | MP.CI   | CH Krishnaveni      | KIL          |
| 1.   | ,       |                     | 5.           |
|      |         |                     |              |

long (B) con physis

PRINCIPAL CONTROL ON TO SOUND SOUND

Department of physics Quiz Competition

27

2016-17

Group points

J. J. Thomsom Team: 17

Rutherford Team: 24

James Chadwik Team: 19





Department of physics Quiz Competition program 2019-20

Name of the Department: physics

Coroup: BSC (MPC & MPCS)-1111d year

Date : conducted by:

R. Venkataiah.

Group. A





#### Groop A

SNO CLASS Name of the student

| BSCMPC Dreas. | G. prathviras |
|---------------|---------------|
| /1            | G Noviesh     |
| BSC Mpcs-A)   | D. Havitha    |
|               |               |
|               | C. Sangeetha  |
|               | BSCMPCDyear.  |

win by group - A. 28 mails. 28/13/01/11

## 

# Department of physics Quiz competition program

299-2020-



DEPARTMENT OF PHYSICS CO. DUCTED QUIZ PROGRAMME ON 28.03.2019 (2019-20)

#### Group-B

S.NO. CLASS Name of the student

| 01 . | BSC MPC-QU | mahesh      |
|------|------------|-------------|
| 02   | '1         | Haviknshing |