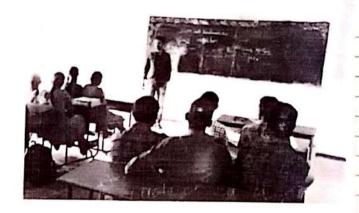

# DEPARTMENT OF ZOOLOGY CONDUCTED ZOOLOGY PUZZLE PROGRAMME ON 24.11.2016

(2016-17)