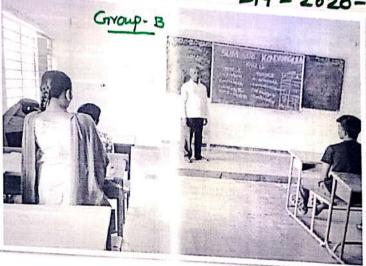

7)

0)

of A Qui's has conducted to BSC BZC Myear zoology subtect. The student on students were divided in to 400

Group . B. This and Gyroup-A group. B. John pologramme was conganised by babu lect in zoology.