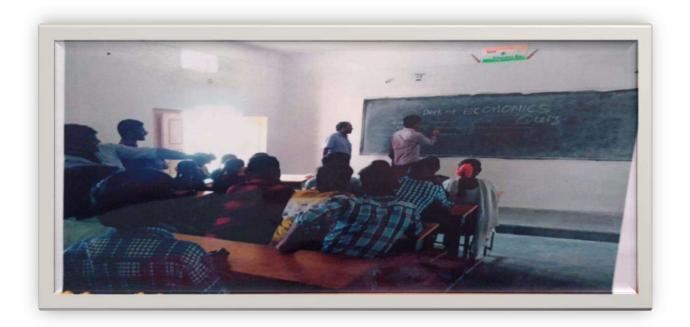

# DEPARTMENT OF ZOOLOGY CONDUCTED ZOOLOGY PUZZLE PROGRAMME ON 24.11.2016

(2016-17)