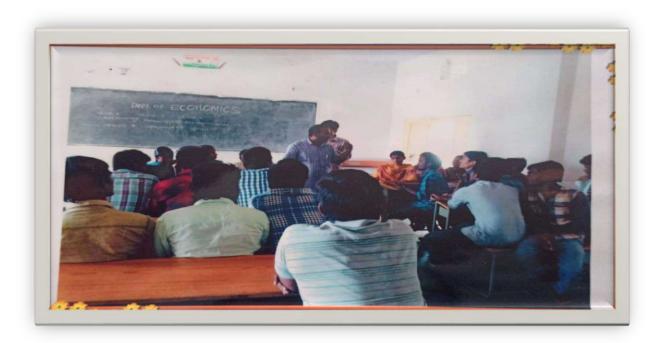

# DEPARTMENT OF ZOOLOGY CONDUCTED ZOOLOGY PUZZLE PROGRAMME ON 24.11.2016

(2016-17)