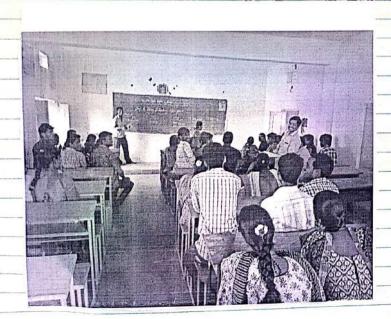

# DEPARTMENT OF ZOOLOGY CONDUCTED ZOOLOGY PUZZLE PROGRAMME ON 24.11.2016

(2016-17)