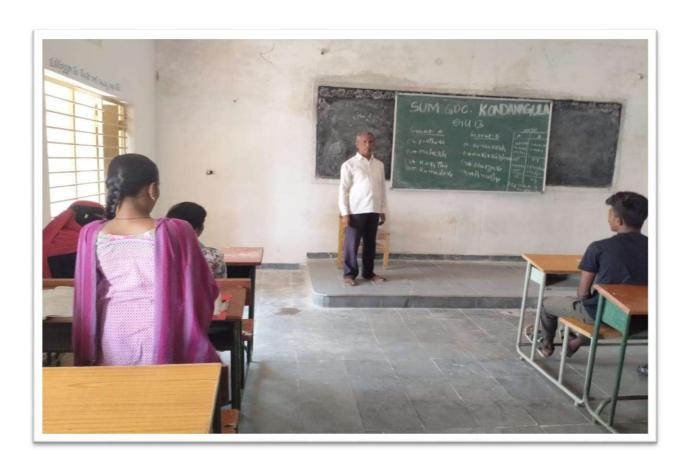

# DEPARTMENT OF ZOOLOGY CONDUCTED ZOOLOGY PUZZLE PROGRAMME ON 24.11.2016

(2016-17)