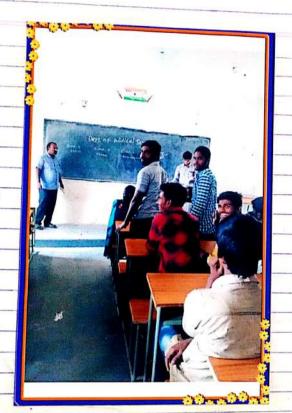

# DEPARTMENT OF ZOOLOGY CONDUCTED ZOOLOGY PUZZLE PROGRAMME ON 24.11.2016

(2016-17)