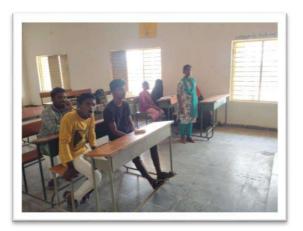

|                   |         |

# SUM GOVERNMENT DEGREE COLLEGE KONDANAGULA DEPARTMENT OF PHYSICS

#### **DETAILS OF QUIZ PROGRAMME**

| S.NO | ACADEMIC<br>YEAR | GROUP/SEM              | DATE       | NAME OF THE<br>PROGRAMME | NAME OF THE<br>LECTURER<br>INVOLVED |
|------|------------------|------------------------|------------|--------------------------|-------------------------------------|
| 1    | 2016-17          | BSCI,II & III<br>YEARS | 09.11.2016 | QUIZ COMPETITION         | B. VANITHA                          |
| 4    | 2018-19          | BSCI,II & III<br>YEARS | 14.09.2018 | QUIZ COMPETITION         | R.VENKATAIAH                        |
| 5    | 2019-20          | BSCI,II & III<br>YEARS | 28.08.2019 | QUIZ COMPETITION         | R.VENKATAIAH                        |







DEPARTMENT OF PHYSICS CONDUCTED A QUIZ PROGRAMME ON 28.08.2019 (2019-20)

### Department of physics

Sais

23

2016-17

Name of the Department : physicy

Group

: BISCIMIPIC) IT 多可year

Date

: 09.11.16

Conducted by

: B-vanitha. lect in physics.



PRINCIPAL Pollage

Department of physics
24 Quiz Competition program 2

2016-17



| Tear     | n - A   |                                                        |               |
|----------|---------|--------------------------------------------------------|---------------|
| SNO      | class   | Name of the student                                    | Sgrature      |
| 1.       | Mp.cii  | N. Vennela                                             | Vj            |
| 2·<br>3· | M.p.CI  | K. Sandhya Rani