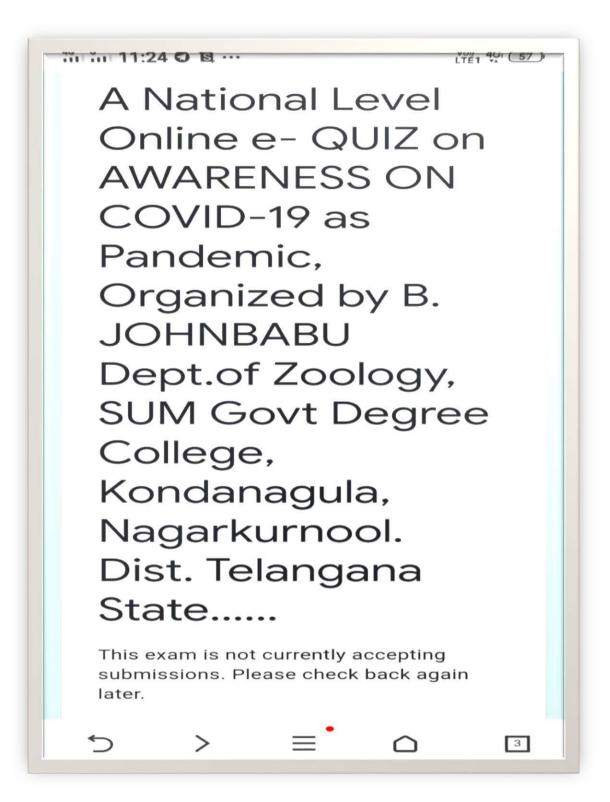

# SUM GOVERNMENT DEGREE COLLEGE KONDANAGULA NAGARKURNOOL: DIST

Convey with best wishes from: SUM Government Degree College, Kondanagula. Nagarkurnool, Dist.

Department of Zoology . SUM. Government Degree College, Kondanagula Dist: Nagarkurnool, State: Telangana.... is organizing an Online Quiz on AWARENESS ON COVID-19 as Pandemic Situation"

We invite All the Faculty members and students to participate in this Quiz competition.

Starts on: 05th July 2020. End Date: 08th July 2020.

There are 20 questions, each question carries 05 marks.

Criteria for getting E- Certificate is 40% qualifying marks

After completion of the quiz, view score points and then the E-certificate will be sent directly to the linked mail ID.in same day. A maximum 100 participants can participate per day.

Kindly forward this message to all Whatsapp groups.

Thanks' & Regards,

B.JOHNBABU Lecturer in Zoology Quiz convener. Dr. CH. RAMACHANDRAM,
Principal.
SUM GOVT DEGREE COLLEGE
Kondanagula.

Click the given link below

https://forms.gle/4jwiahhcmNA5CmdGA