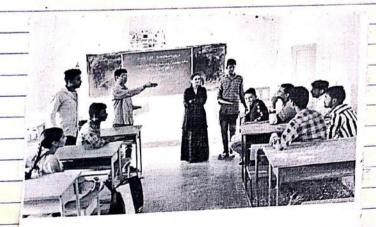

# \* Department of zoology \*

\* Qui3-4 \*

53

23) 03/10/16 24)

25)

26)

4)

8)

7)

0)

of A Qui's has conducted to BSC BZC Myear zoology subtect. The student on students were divided in to 400

Group . B. This and Gyroup-A group. B. John pologramme was conganised by babu lect in zoology.