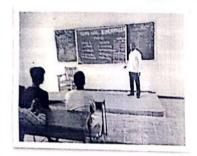

| 14           |
|------|---------|---------------------|--------------|
| S-NO | class.  | Name of the student | signature    |
| 1    | MPCTI   | G. Vasundhara       | S)           |
| 2    | M.P.CII | Pavan kalyan        | Pavan Kalyan |
| 3-   | MP.CI   | CH Krishnaveni      | KIL          |
| 1.   | ,       |                     | 5.           |
|      |         |                     |              |

long (B) con physis

PRINCIPAL CONTROL ON TO SOUND SOUND

Department of physics Quiz Competition

27

2016-17

Group points

J. J. Thomsom Team: 17

Rutherford Team: 24

James Chadwik Team: 19





Department of physics Quiz Competition program 2019-20

Name of the Department: physics

Coroup: BSC (MPC & MPCS)-1111d year

Date : conducted by:

R. Venkataiah.

Group. A





#### Groop A

SNO CLASS Name of the student

| BSCMPC Dreas. | G. prathviras |
|---------------|---------------|
| /1            | G Noviesh     |
| BSC Mpcs-A)   | D. Havitha    |
|               |               |
|               | C. Sangeetha  |
|               | BSCMPCDyear.  |

win by group - A. 28 mails. 28/13/01/11

## 

# Department of physics Quiz competition program

299-2020-



DEPARTMENT OF PHYSICS CO. DUCTED QUIZ PROGRAMME ON 28.03.2019 (2019-20)

#### Group-B

S.NO. CLASS Name of the student

| 01 . | BSC MPC-QU | mahesh      |
|------|------------|-------------|
| 02   | '1         | Haviknshing |
| 03   | - A        | T. Rasy     |
| 64   |            | T. Ramadevi |

ONDANAGULA - 509 '01