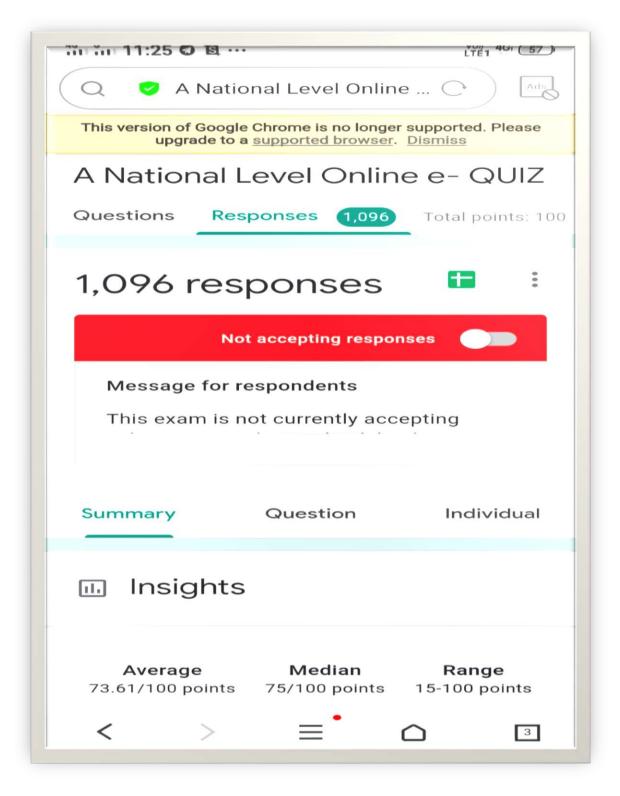

**DEPARTMENT OF ZOOLOGY CONDUCTED ZOOLOGY PUZZLE PROGRAMME** 

ON 02.01.2020 (2019-2020)

A NATIONAL LEVEL ONLINE E- QUIZ ON AWARENESS ON COVID-19 CONDUCTED BY B.JOHNBABU DEPARTMENT OF ZOOLOGY FROM 05.07.2020 TO 08.07.2020. NEARLY 1096, MEMBERS HAVE PARTICIPATED ARUOND THE INDIA AND THEY GOT E CERTIFICATE FROM THIS COLLEGE

A NATIONAL LEVEL ONLINE E- QUIZ ON AWARENESS ON COVID-19 CONDUCTED BY B.JOHNBABU DEPARTMENT OF ZOOLOGY FROM 05.07.2020 TO 08.07.2020. NEARLY 1096, MEMBERS HAVE PARTICIPATED ARUOND THE INDIA AND THEY GOT E CERTIFICATE FROM THIS COLLEGE